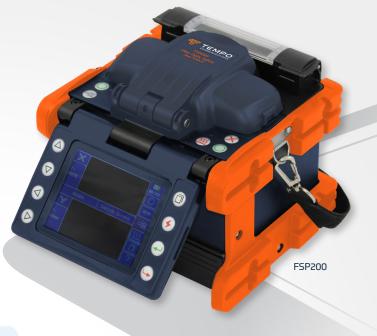

## **FAST**

Cleaved Fiber remains in the adapter ready to splice and is compatible with the 910FS, 915FS, and FSP200 models.

FOR USE WITH THE 910FS, 915FS AND FSP200 FUSION SPLICERS