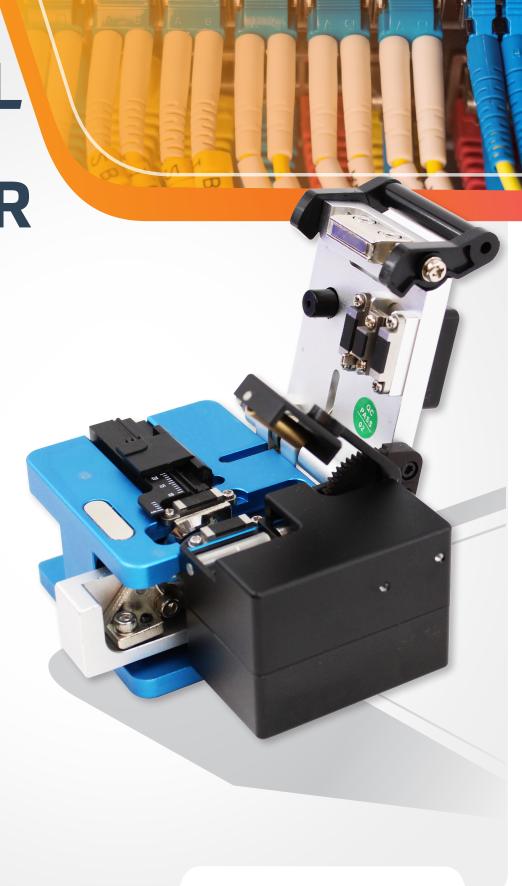

OPTICAL FIBER CLEAVER

FCL200

CLEAVE FIBER
THE RIGHT WAY!

## **FAST**

Cleaved Fiber remains in the adapter ready to splice and is compatible with the 910FS, 915FS, and FSP200 models.

## **ACCURATE**

Precision-engineered blades accurately cleave fibers for minimal loss.

## **RELIABLE**

Field tested to perform the dust bin safely collects end cuts.

#### **FEATURES:**

SPECIFICATIONS

- Accurate Cleaves. Cleave multi-mode and single-mode fiber optic cables.
- Long Life. Blades rotate for longer life over 48,000 cleaves.
- Adaptable. Supports 200um, 250um, 900um fibers, ribbon and loose tube fibers.
- **Fast.** For use with the 910FS, 915FS or FSP200 Optical Fusion Splicers for maximum speed and efficiency with auto return mechanism.
- **Dust bin.** Safely and automatically collects end cuts during the cleaving process.
- **Fixed Clamp.** Allows the technician to use the FCL200 as a standalone cleaver.